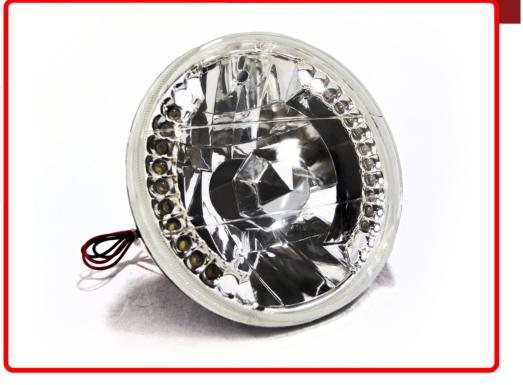

## SKU # RS5RH4LED-W

Part # 1004910 Description 5.75in Diamond Cut H4 Conversion lens w/ Recessed LED Halo (White) (Each)

Categories HID & LED Headlights, Headlight Conversion Lenses

Sub-Categories Sealed Beam Conversion Lens

### Product Information

Race Sport Lighting offers this simple sealed conversion lens as a direct replacement for 5" H4 lenses. Great for an upgrade to a classic car! • Replaces H5006 headlamps • Recessed half-halo LEDs for an elegant look • Perfect for replacing low output simple halogen sealed beams with a more versatile lens • Fits H4 HID, LED, & Halogen Bulbs • Sold Individually • 1 Year Warranty